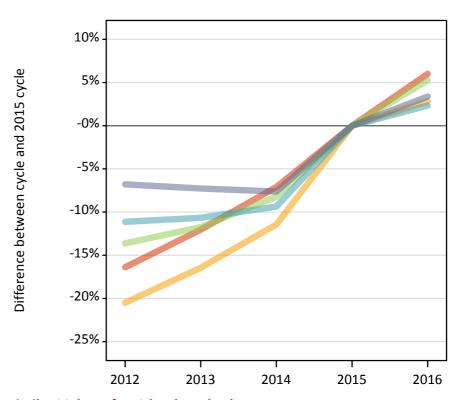

### J.1 Placed applicants from Scotland by SIMD quintile: 14 days after A level results day

Placed applicants: change relative to 2015 cycle totals

Quintile 1
Quintile 2
Quintile 3
Quintile 4
Quintile 5

### J.3 Placed applicants from Scotland by SIMD quintile: 14 days after A level results day

Placed applicants: change relative to 2015 cycle totals

| Applicant Status | SIMD       | 2012 | 2013 | 2014 | 2015 | 2016 |
|------------------|------------|------|------|------|------|------|
| Placed           | Quintile 1 | -16% | -12% | -7%  | 0%   | 6%   |
|                  | Quintile 2 | -20% | -16% | -11% | 0%   | 3%   |
|                  | Quintile 3 | -14% | -12% | -8%  | 0%   | 5%   |
|                  | Quintile 4 | -11% | -11% | -9%  | 0%   | 2%   |
|                  | Quintile 5 | -7%  | -7%  | -8%  | 0%   | 3%   |