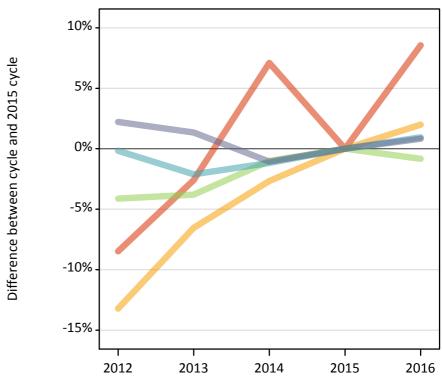

#### J.7 Placed 18 year old applicants from Scotland by SIMD quintile: 14 days after A level results day

Placed 18 year old applicants: entry rate

J.8 Placed 18 year old applicants from Scotland by SIMD quintile: 14 days after A level results day Placed 18 year old applicants: entry rate

| Applicant Status | SIMD       | 2012  | 2013  | 2014  | 2015  | 2016  |
|------------------|------------|-------|-------|-------|-------|-------|
| Placed           | Quintile 1 | 8.7%  | 9.2%  | 10.1% | 9.7%  | 10.8% |
|                  | Quintile 2 | 14.1% | 15.3% | 16.1% | 16.9% | 17.6% |
|                  | Quintile 3 | 21.2% | 21.5% | 22.4% | 23.0% | 23.4% |
|                  | Quintile 4 | 28.8% | 28.4% | 28.7% | 29.3% | 30.1% |
|                  | Quintile 5 | 40.4% | 40.5% | 39.8% | 40.8% | 42.0% |