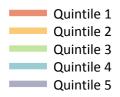

#### J.4 Placed 18 year old applicants from Scotland by SIMD quintile: 14 days after A level results day

Placed 18 year old applicants: change relative to 2015 cycle totals

# **J.6 Placed 18 year old applicants from Scotland by SIMD quintile: 14 days after A level results day** Placed 18 year old applicants: change relative to 2015 cycle totals

| Applicant Status | SIMD       | 2012 | 2013 | 2014 | 2015 | 2016 |
|------------------|------------|------|------|------|------|------|
| Placed           | Quintile 1 | -8%  | -3%  | 7%   | 0%   | 9%   |
|                  | Quintile 2 | -13% | -7%  | -3%  | 0%   | 2%   |
|                  | Quintile 3 | -4%  | -4%  | -1%  | 0%   | -1%  |
|                  | Quintile 4 | -0%  | -2%  | -1%  | 0%   | 1%   |
|                  | Quintile 5 | 2%   | 1%   | -1%  | 0%   | 1%   |