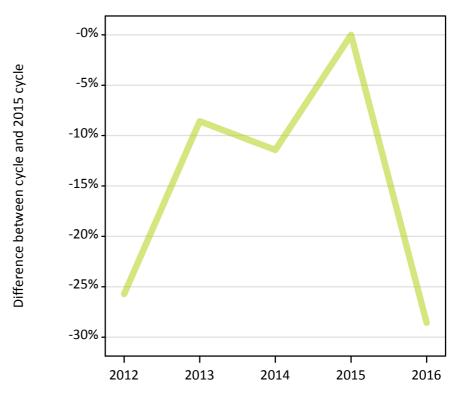

#### A.9 Main scheme applicants placed through adjustment: 15 days after A level results day

Placed through adjustment: difference between cycle and 2015 cycle

Placed (Adjustment)

#### A.11 Main scheme applicants placed through adjustment: 15 days after A level results day

Placed through adjustment: difference between cycle and 2015 cycle

| Applicant type | Status              | 2012 | 2013 | 2014 | 2015 | 2016 |
|----------------|---------------------|------|------|------|------|------|
| Main scheme    | Placed (Adjustment) | -26% | -9%  | -11% | 0%   | -29% |