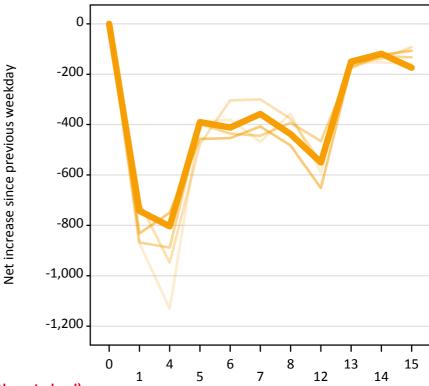

#### A.22 Holding Offer: Daily net change (from Northern Ireland)

Net increase since previous weekday (2016 cycle up to 15 days after A level results day)

A.23 Holding Offer: Daily net change (from Northern Ireland)

| Applicant status, days since A level results day |    | 2012   | 2013 | 2014 | 2015 | 2016 |
|--------------------------------------------------|----|--------|------|------|------|------|
| Holding Offer                                    | 0  | 0      | 0    | 0    | 0    | 0    |
|                                                  | 1  | -870   | -710 | -870 | -830 | -740 |
|                                                  | 4  | -1,130 | -950 | -890 | -750 | -800 |
|                                                  | 5  | -390   | -480 | -400 | -460 | -390 |
|                                                  | 6  | -380   | -300 | -440 | -450 | -410 |
|                                                  | 7  | -470   | -300 | -440 | -410 | -360 |
|                                                  | 8  | -360   | -380 | -390 | -480 | -440 |
|                                                  | 12 | -590   | -550 | -470 | -650 | -550 |
|                                                  | 13 | -150   | -150 | -180 | -170 | -150 |
|                                                  | 14 | -150   | -140 | -130 | -120 | -120 |
|                                                  | 15 | -160   | -90  | -130 | -110 | -170 |