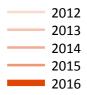

#### A.20 Placed through Clearing only: Daily net change (from Northern Ireland)

A.21 Placed through Clearing only: Daily net change (from Northern Ireland)

Net increase since previous weekday (2016 cycle up to 15 days after A level results day)

| Applicant status, days since A level results day |    | 2012 | 2013 | 2014 | 2015 | 2016 |
|--------------------------------------------------|----|------|------|------|------|------|
| Placed through Clearing only                     | 0  | 0    | 0    | 0    | 0    | 0    |
|                                                  | 1  | 10   | 30   | 10   | 30   | 90   |
|                                                  | 4  | 190  | 190  | 210  | 230  | 260  |
|                                                  | 5  | 100  | 80   | 140  | 90   | 70   |
|                                                  | 6  | 100  | 130  | 120  | 110  | 100  |
|                                                  | 7  | 90   | 100  | 70   | 80   | 100  |
|                                                  | 8  | 70   | 60   | 50   | 60   | 70   |
|                                                  | 12 | 100  | 80   | 150  | 110  | 80   |
|                                                  | 13 | 50   | 70   | 40   | 50   | 50   |
|                                                  | 14 | 50   | 60   | 50   | 30   | 40   |
|                                                  | 15 | 50   | 40   | 30   | 50   | 40   |