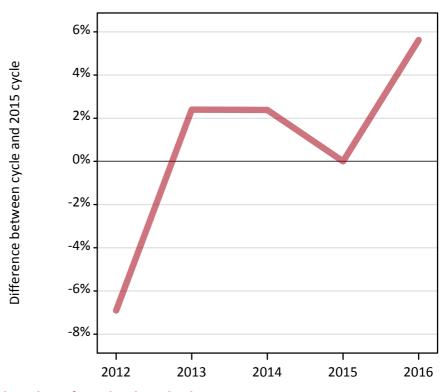

#### A.3 All placed applicants from Northern Ireland: 15 days after A level results day

All placed applicants: difference between cycle and 2015 cycle

Placed

#### A.5 All placed applicants from Northern Ireland: 15 days after A level results day

All placed applicants: difference between cycle and 2015 cycle

| Applicant type Status | 2012 | 2013 | 2014 | 2015 | 2016 |
|-----------------------|------|------|------|------|------|
| All applicants Placed | -7%  | 2%   | 2%   | 0%   | 6%   |