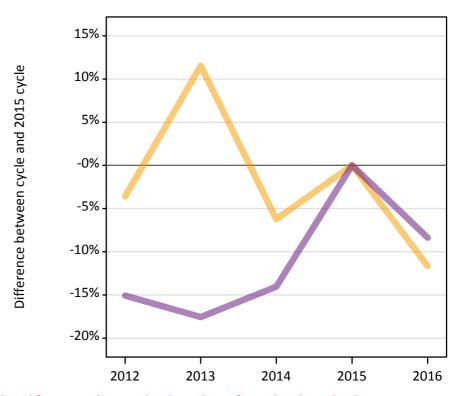

#### A.12 Main scheme applicants not currently placed from Northern Ireland: 15 days after A level results day

Applicants in unplaced states: difference between cycle and 2015 cycle

**A.13 Main scheme applicants not currently placed from Northern Ireland: 15 days after A level results day** Applicants in unplaced states: applicants at 15 days after A level results day

| Applicant type | Status                        | 2012  | 2013  | 2014  | 2015  | 2016  |
|----------------|-------------------------------|-------|-------|-------|-------|-------|
| Main scheme    | Holding offer                 | 730   | 840   | 710   | 750   | 670   |
|                | Free to be placed in Clearing | 4,920 | 4,780 | 4,980 | 5,800 | 5,310 |

# **A.14 Main scheme applicants not currently placed from Northern Ireland: 15 days after A level results day** Applicants in unplaced states: difference between cycle and 2015 cycle

| Applic | cant type | Status                        | 2012 | 2013 | 2014 | 2015 | 2016 |
|--------|-----------|-------------------------------|------|------|------|------|------|
| Main   | scheme    | Holding offer                 | -4%  | 12%  | -6%  | 0%   | -12% |
|        |           | Free to be placed in Clearing | -15% | -18% | -14% | 0%   | -8%  |