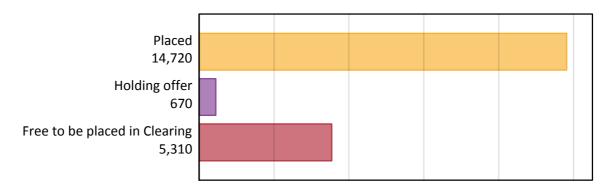

#### A.2 Summary of applicants who are placed, holding offers or free to be placed in Clearing (Northern Ireland)

#### A.1 Applicants by type and status from Northern Ireland, 2016 cycle

| Applicant type     | Status                        | 2016   |
|--------------------|-------------------------------|--------|
| Main scheme        | Placed (Clearing)             | 890    |
|                    | Placed (Adjustment)           | 30     |
|                    | Placed (Firm)                 | 12,250 |
|                    | Placed (Insurance)            | 1,370  |
|                    | Placed (Other)                | 120    |
|                    | Holding offer                 | 670    |
|                    | Free to be placed in Clearing | 5,310  |
| Direct to Clearing | Placed (Direct to Clearing)   | 80     |
|                    | Other (Direct to Clearing)    | 60     |
| All applicants     | Placed                        | 14,720 |