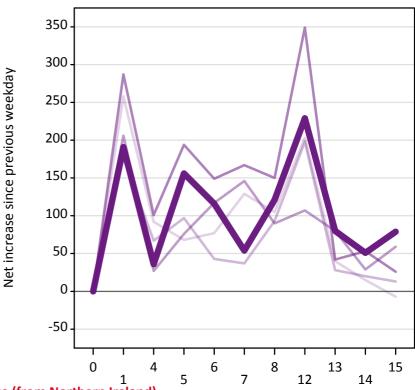

#### A.24 Free to be placed in Clearing: Daily net change (from Northern Ireland)

Net increase since previous weekday (2016 cycle up to 15 days after A level results day)

A.25 Free to be placed in Clearing: Daily net change (from Northern Ireland)

| Applicant status, days since A level results day |    | 2012 | 2013 | 2014 | 2015 | 2016 |
|--------------------------------------------------|----|------|------|------|------|------|
| Free to be placed in Clearing                    | 0  | 0    | 0    | 0    | 0    | 0    |
|                                                  | 1  | 260  | 180  | 210  | 290  | 190  |
|                                                  | 4  | 90   | 70   | 30   | 100  | 40   |
|                                                  | 5  | 70   | 100  | 80   | 190  | 160  |
|                                                  | 6  | 80   | 40   | 120  | 150  | 120  |
|                                                  | 7  | 130  | 40   | 150  | 170  | 50   |
|                                                  | 8  | 110  | 90   | 90   | 150  | 120  |
|                                                  | 12 | 200  | 200  | 110  | 350  | 230  |
|                                                  | 13 | 40   | 30   | 80   | 40   | 80   |
|                                                  | 14 | 20   | 20   | 30   | 50   | 50   |
|                                                  | 15 | -10  | 10   | 60   | 30   | 80   |