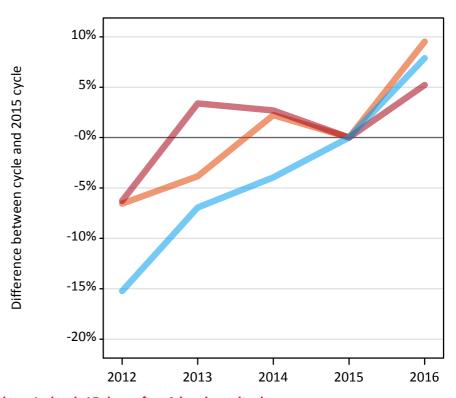

#### A.6 Placed main scheme applicants from Northern Ireland: 15 days after A level results day

Selected placed routes: difference between cycle and 2015 cycle

Placed (Clearing)
Placed (Firm)
Placed (Insurance)

# **A.8 Placed main scheme applicants from Northern Ireland: 15 days after A level results day** Selected placed routes: difference between cycle and 2015 cycle

| Applicant type | Status             | 2012 | 2013 | 2014 | 2015 | 2016 |
|----------------|--------------------|------|------|------|------|------|
| Main scheme    | Placed (Clearing)  | -7%  | -4%  | 2%   | 0%   | 10%  |
|                | Placed (Firm)      | -6%  | 3%   | 3%   | 0%   | 5%   |
|                | Placed (Insurance) | -15% | -7%  | -4%  | 0%   | 8%   |