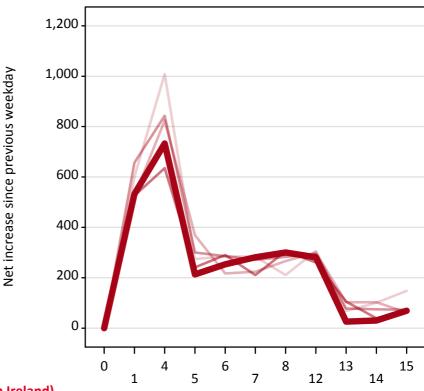

#### A.18 All Placed: Daily net change (from Northern Ireland)

Net increase since previous weekday (2016 cycle up to 15 days after A level results day)

A.19 All Placed: Daily net change (from Northern Ireland)

| Applicant status, days since A level results day |    | 2012  | 2013 | 2014 | 2015 | 2016 |
|--------------------------------------------------|----|-------|------|------|------|------|
| All Placed                                       | 0  | 0     | 0    | 0    | 0    | 0    |
|                                                  | 1  | 600   | 520  | 660  | 530  | 530  |
|                                                  | 4  | 1,010 | 820  | 840  | 640  | 730  |
|                                                  | 5  | 270   | 370  | 300  | 240  | 210  |
|                                                  | 6  | 290   | 220  | 290  | 290  | 250  |
|                                                  | 7  | 280   | 220  | 270  | 210  | 280  |
|                                                  | 8  | 210   | 270  | 280  | 310  | 300  |
|                                                  | 12 | 310   | 300  | 290  | 260  | 280  |
|                                                  | 13 | 70    | 100  | 80   | 110  | 30   |
|                                                  | 14 | 100   | 100  | 80   | 40   | 30   |
|                                                  | 15 | 150   | 60   | 70   | 60   | 70   |