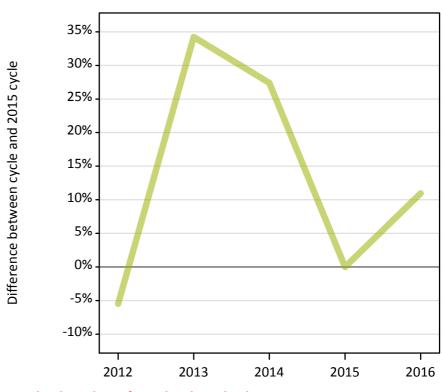

#### A.15 Direct to Clearing applicants from Northern Ireland: 15 days after A level results day

Placed (Direct to Clearing): difference between cycle and 2015 cycle

Placed (Direct to Clearing)

### **A.16 Direct to Clearing applicants from Northern Ireland: 15 days after A level results day**Direct to Clearing 15 days after A level results day

| Applicant type     | Status                      | 2012 | 2013 | 2014 | 2015 | 2016 |
|--------------------|-----------------------------|------|------|------|------|------|
| Direct to Clearing | Placed (Direct to Clearing) | 70   | 100  | 90   | 70   | 80   |
|                    | Other (Direct to Clearing)  | 80   | 70   | 90   | 60   | 60   |

#### A.17 Direct to Clearing applicants from Northern Ireland: 15 days after A level results day

Placed (Direct to Clearing): difference between cycle and 2015 cycle

| Applicant type     | Status                      | 2012 | 2013 | 2014 | 2015 | 2016 |
|--------------------|-----------------------------|------|------|------|------|------|
| Direct to Clearing | Placed (Direct to Clearing) | -5%  | 34%  | 27%  | 0%   | 11%  |