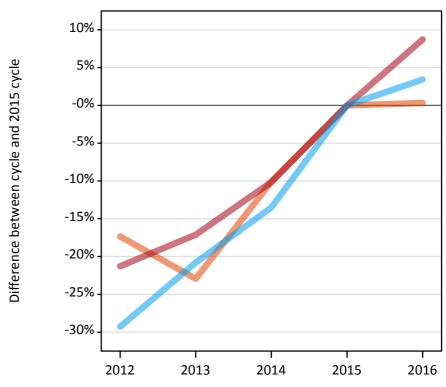

### A.6 Placed main scheme applicants from the EU - excluding UK: 15 days after A level results day

Selected placed routes: difference between cycle and 2015 cycle

Placed (Clearing)
Placed (Firm)
Placed (Insurance)

# **A.8 Placed main scheme applicants from the EU - excluding UK: 15 days after A level results day** Selected placed routes: difference between cycle and 2015 cycle

| Applicant type | Status             | 2012 | 2013 | 2014 | 2015 | 2016 |
|----------------|--------------------|------|------|------|------|------|
| Main scheme    | Placed (Clearing)  | -17% | -23% | -10% | 0%   | 0%   |
|                | Placed (Firm)      | -21% | -17% | -10% | 0%   | 9%   |
|                | Placed (Insurance) | -29% | -21% | -14% | 0%   | 3%   |