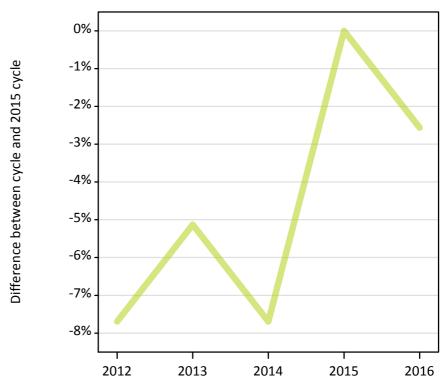

# A.12 Main scheme applicants not currently placed from the EU - excluding UK: 15 days after A level results day

Applicants in unplaced states: difference between cycle and 2015 cycle

**A.13** Main scheme applicants not currently placed from the EU - excluding UK: 15 days after A level results day Applicants in unplaced states: applicants at 15 days after A level results day

# **A.14 Main scheme applicants not currently placed from the EU - excluding UK: 15 days after A level results day** Applicants in unplaced states: difference between cycle and 2015 cycle

| Applicant type | Status                        | 2012 | 2013 | 2014 | 2015 | 2016 |
|----------------|-------------------------------|------|------|------|------|------|
| Main scheme    | Holding offer                 | -19% | -8%  | -6%  | 0%   | -1%  |
|                | Free to be placed in Clearing | -5%  | -4%  | -2%  | 0%   | 1%   |