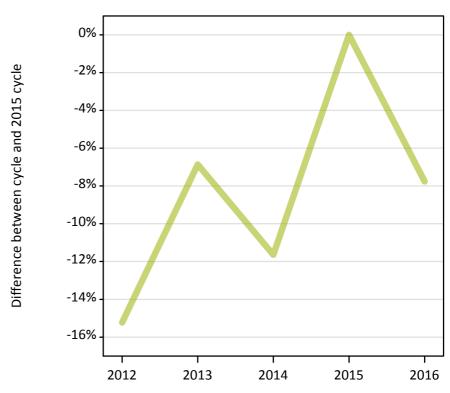

#### A.9 Main scheme applicants placed through adjustment: 15 days after A level results day

Placed through adjustment: difference between cycle and 2015 cycle

Placed (Adjustment)

# **A.10 Main scheme applicants placed through adjustment: 15 days after A level results day** Placed through adjustment: applicants at 15 days after A level results day

| Applicant type | Status              | 2012 | 2013 | 2014 | 2015 | 2016 |
|----------------|---------------------|------|------|------|------|------|
| Main scheme    | Placed (Adjustment) | 40   | 40   | 40   | 40   | 40   |

# A.11 Main scheme applicants placed through adjustment: 15 days after A level results day

Placed through adjustment: difference between cycle and 2015 cycle

| Applicant type Status           | 2012 | 2013 | 2014 | 2015 | 2016 |
|---------------------------------|------|------|------|------|------|
| Main scheme Placed (Adjustment) | -8%  | -5%  | -8%  | 0%   | -3%  |