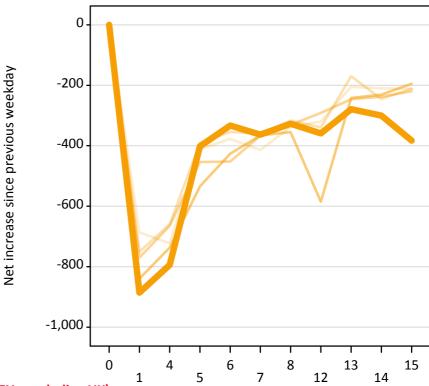

### A.22 Holding Offer: Daily net change (from the EU - excluding UK)

Net increase since previous weekday (2016 cycle up to 15 days after A level results day)

A.23 Holding Offer: Daily net change (from the EU - excluding UK)

Net increase since previous weekday (2016 cycle up to 15 days after A level results day)

| Applicant status, days since A level results day |    | 2012 | 2013 | 2014 | 2015 | 2016 |
|--------------------------------------------------|----|------|------|------|------|------|
| Holding Offer                                    | 0  | 0    | 0    | 0    | 0    | 0    |
|                                                  | 1  | -690 | -750 | -770 | -840 | -890 |
|                                                  | 4  | -720 | -660 | -670 | -740 | -790 |
|                                                  | 5  | -410 | -390 | -450 | -530 | -400 |
|                                                  | 6  | -380 | -350 | -450 | -430 | -330 |
|                                                  | 7  | -410 | -360 | -370 | -370 | -360 |
|                                                  | 8  | -340 | -320 | -330 | -360 | -330 |
|                                                  | 12 | -320 | -340 | -290 | -590 | -360 |
|                                                  | 13 | -210 | -170 | -250 | -240 | -280 |
|                                                  | 14 | -210 | -250 | -240 | -230 | -300 |
|                                                  | 15 | -210 | -210 | -220 | -200 | -380 |