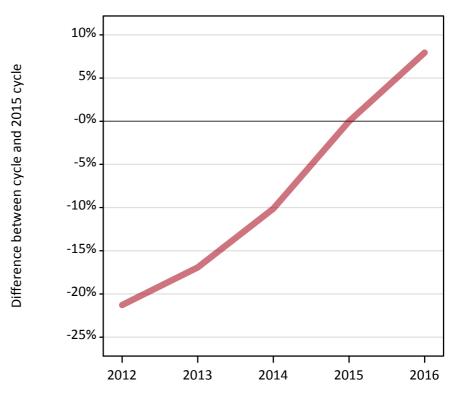

## A.3 All placed applicants from the EU - excluding UK: 15 days after A level results day

All placed applicants: difference between cycle and 2015 cycle

Placed

### A.5 All placed applicants from the EU - excluding UK: 15 days after A level results day

All placed applicants: difference between cycle and 2015 cycle

| Applicant type Statu | ıs 201 | 2 2013 | 2014 | 2015 | 2016 |
|----------------------|--------|--------|------|------|------|
| All applicants Place | -21    | -17%   | -10% | 0%   | 8%   |