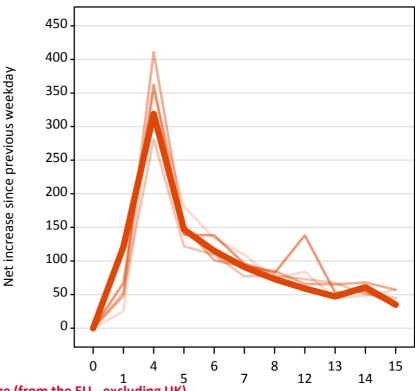

### A.18 All Placed: Daily net change (from the EU - excluding UK)

Net increase since previous weekday (2016 cycle up to 15 days after A level results day)

A.19 All Placed: Daily net change (from the EU - excluding UK)

Net increase since previous weekday (2016 cycle up to 15 days after A level results day)

| Applicant status, days since A leve | el results day | 2012 | 2013 | 2014 | 2015 | 2016 |
|-------------------------------------|----------------|------|------|------|------|------|
| All Placed                          | 0              | 0    | 0    | 0    | 0    | 0    |
|                                     | 1              | 450  | 520  | 490  | 550  | 650  |
|                                     | 4              | 760  | 700  | 800  | 790  | 760  |
|                                     | 5              | 390  | 330  | 410  | 450  | 360  |
|                                     | 6              | 320  | 290  | 300  | 370  | 250  |
|                                     | 7              | 330  | 260  | 280  | 280  | 270  |
|                                     | 8              | 230  | 220  | 280  | 270  | 190  |
|                                     | 12             | 210  | 170  | 120  | 400  | 150  |
|                                     | 13             | 130  | 140  | 150  | 150  | 150  |
|                                     | 14             | 130  | 150  | 170  | 150  | 210  |
|                                     | 15             | 140  | 130  | 140  | 130  | 120  |