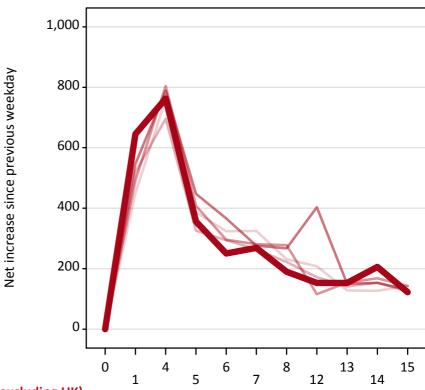

### A.18 All Placed: Daily net change (from the EU - excluding UK)

Net increase since previous weekday (2016 cycle up to 15 days after A level results day)

A.19 All Placed: Daily net change (from the EU - excluding UK)

Net increase since previous weekday (2016 cycle up to 15 days after A level results day)

| Applicant status, days since A leve | el results day | 2012 | 2013 | 2014 | 2015 | 2016 |
|-------------------------------------|----------------|------|------|------|------|------|
| All Placed                          | 0              | 0    | 0    | 0    | 0    | 0    |
|                                     | 1              | 450  | 520  | 490  | 550  | 650  |
|                                     | 4              | 760  | 700  | 800  | 790  | 760  |
|                                     | 5              | 390  | 330  | 410  | 450  | 360  |
|                                     | 6              | 320  | 290  | 300  | 370  | 250  |
|                                     | 7              | 330  | 260  | 280  | 280  | 270  |
|                                     | 8              | 230  | 220  | 280  | 270  | 190  |
|                                     | 12             | 210  | 170  | 120  | 400  | 150  |
|                                     | 13             | 130  | 140  | 150  | 150  | 150  |
|                                     | 14             | 130  | 150  | 170  | 150  | 210  |
|                                     | 15             | 140  | 130  | 140  | 130  | 120  |