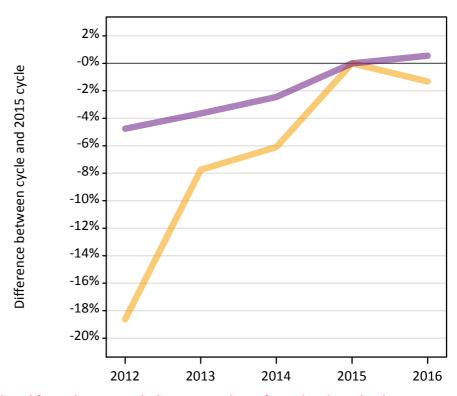

### A.6 Placed main scheme applicants from the EU - excluding UK: 15 days after A level results day

Selected placed routes: difference between cycle and 2015 cycle

Placed (Clearing)
Placed (Firm)
Placed (Insurance)

A.7 Placed main scheme applicants from the EU - excluding UK: 15 days after A level results day All Main scheme placed routes (excluding Adjustment): applicants at 15 days after A level results day

| Applicant type | Status             | 2012   | 2013   | 2014   | 2015   | 2016   |
|----------------|--------------------|--------|--------|--------|--------|--------|
| Main scheme    | Placed (Clearing)  | 1,060  | 990    | 1,160  | 1,290  | 1,290  |
|                | Placed (Firm)      | 18,010 | 18,960 | 20,560 | 22,880 | 24,880 |
|                | Placed (Insurance) | 1,480  | 1,660  | 1,810  | 2,100  | 2,170  |
|                | Placed (Other)     | 960    | 1,080  | 1,070  | 1,100  | 1,260  |

# **A.8 Placed main scheme applicants from the EU - excluding UK: 15 days after A level results day** Selected placed routes: difference between cycle and 2015 cycle

| Applicant type | Status             | 2012 | 2013 | 2014 | 2015 | 2016 |
|----------------|--------------------|------|------|------|------|------|
| Main scheme    | Placed (Clearing)  | -17% | -23% | -10% | 0%   | 0%   |
|                | Placed (Firm)      | -21% | -17% | -10% | 0%   | 9%   |
|                | Placed (Insurance) | -29% | -21% | -14% | 0%   | 3%   |