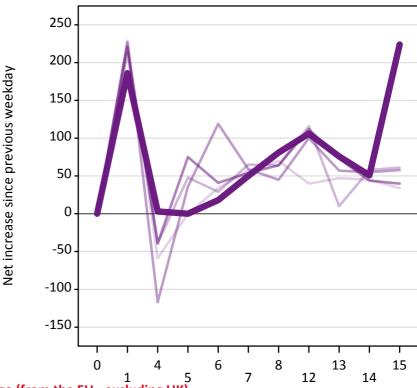

### A.24 Free to be placed in Clearing: Daily net change (from the EU - excluding UK)

Net increase since previous weekday (2016 cycle up to 15 days after A level results day)

A.25 Free to be placed in Clearing: Daily net change (from the EU - excluding UK)

Net increase since previous weekday (2016 cycle up to 15 days after A level results day)

| Applicant status, days since A level results day |    | 2012 | 2013 | 2014 | 2015 | 2016 |
|--------------------------------------------------|----|------|------|------|------|------|
| Free to be placed in Clearing                    | 0  | 0    | 0    | 0    | 0    | 0    |
|                                                  | 1  | 230  | 210  | 230  | 220  | 190  |
|                                                  | 4  | -60  | -40  | -120 | -40  | 0    |
|                                                  | 5  | 0    | 50   | 40   | 80   | 0    |
|                                                  | 6  | 30   | 30   | 120  | 40   | 20   |
|                                                  | 7  | 60   | 70   | 60   | 50   | 50   |
|                                                  | 8  | 70   | 60   | 50   | 60   | 80   |
|                                                  | 12 | 40   | 120  | 100  | 110  | 110  |
|                                                  | 13 | 50   | 10   | 60   | 70   | 80   |
|                                                  | 14 | 50   | 60   | 60   | 40   | 50   |
|                                                  | 15 | 30   | 60   | 60   | 40   | 220  |