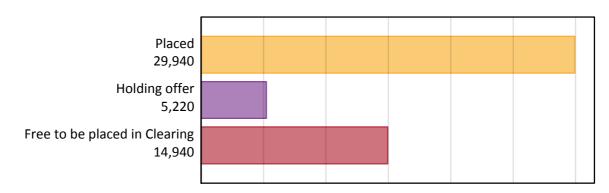

### A.1 Applicants by type and status from the EU - excluding UK, 2016 cycle

| Applicant type     | Status                        | 2016   |
|--------------------|-------------------------------|--------|
| Main scheme        | Placed (Clearing)             | 1,290  |
|                    | Placed (Adjustment)           | 40     |
|                    | Placed (Firm)                 | 24,880 |
|                    | Placed (Insurance)            | 2,170  |
|                    | Placed (Other)                | 1,260  |
|                    | Holding offer                 | 5,220  |
|                    | Free to be placed in Clearing | 14,940 |
| Direct to Clearing | Placed (Direct to Clearing)   | 310    |
|                    | Other (Direct to Clearing)    | 340    |
| All applicants     | Placed                        | 29,940 |

### A.2 Summary of applicants who are placed, holding offers or free to be placed in Clearing (the EU - excluding UK)